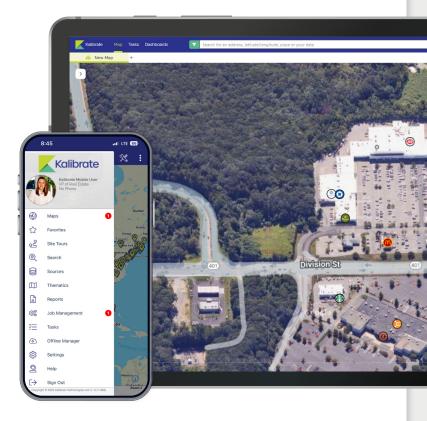

#### Kalibrate Location Intelligence on the go — your complete real estate platform, anywhere you are.

Answer client questions on-site with realtime analytics and insights. Turn site tours into closings with complete mobile functionality to answer any of your clients' questions or address concerns instantly.