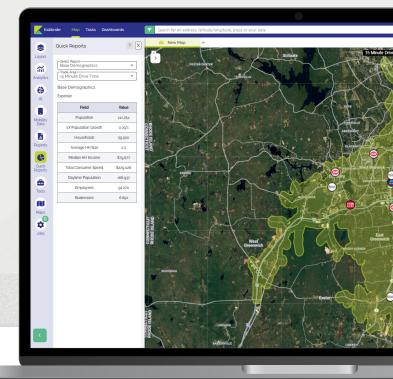

## Create professional reports and custom maps

- O Upload your properties and prospects
- O Access demographics, point-of-interest (POI) data, ChainXY, CenterXY, and traffic counts in one system
- O Analyze competition, identify ideal tenant mixes
- O Generate custom maps for tour books and marketing

## Close more deals in less time

- O Create client reports in minutes, not hours
- O Give landlords and tenants data-backed recommendations
- O Stop toggling between multiple applications